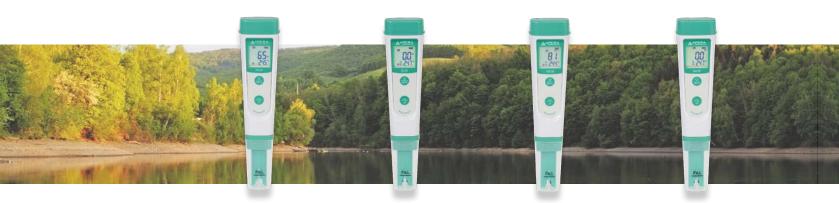

# 20 Series Value Pocket Testers

APERA

pH, Conductivity, TDS, Salintiy, Temp.

- Large clear STN LCD, 180° viewing angle
- Simultaneous display of measurement and temperature reading
- Stable reading indication with a smiley face
- Self-diagnosis to ensure correct calibrations
- Powered by 4 AAA batteries, up to 2000 Hours of continuous operation
- Complete kit with ready-to-use buffers
- Durable design: IP67 Waterproof & Dustproof