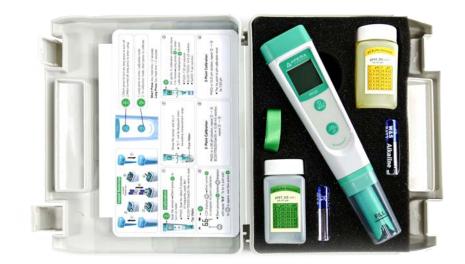

# Complete Kit

#### PH20

PH20 meter / 1×50ml pH7.00 and pH4.00 Buffer Solution / 4×AAA Batteries / Lanyard / Carrying case

#### EC20

EC20 meter / 1×50ml 1413µS and 12.88mS Calibration Solution / 4×AAA Batteries / Lanyard / Carrying Case

### TDS20

TDS20 meter / 1×50ml 1413µS and 12.88mS Calibration Solution / 4×AAA Batteries / Lanyard / Carrying Case

## Salt20

Salt20 meter / 1×5ppt Calibration Solution / 4×AAA Batteries / Lanyard / Carrying Case