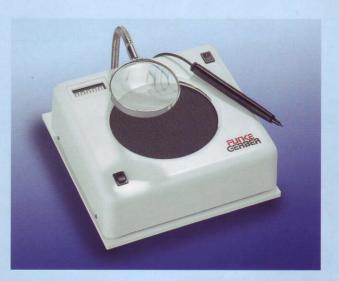

ColonyStar with frosted glass plate and adapter for smaller Petri dishes (delivered with the colony counter). Direct illumination for dark culture-media (e.g. E-Coli-Bacteries)

ColonyStar with clear glass plate and dark illumination area (see accessories). Indirect illumination (sideways) for bright culture-media (e.g. Reference-determination of the total amount of colonies with Plate Count Agar)