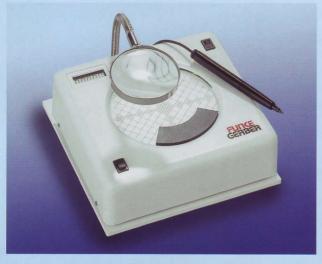

ColonyStar with frosted glass plate and adapter for smaller Petri dishes (delivered with the colony counter). Direct illumination for dark culture-media (e.g. E-Coli-Bacteries)

ColonyStar with clear glass plate and dark illumination area (see accessories). Indirect illumination (sideways) for bright culture-media (e.g. Reference-determination of the total amount of colonies with Plate Count Agar)