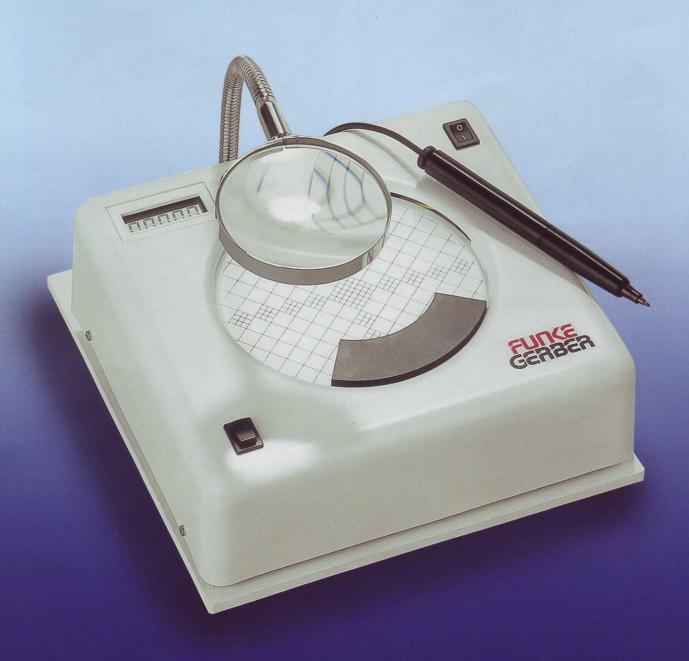

## ColonyStar

Colony counter

## ColonyStar

Counting colonies is quick and simple. The counting has been eased thanks to the electric marking pen – counting occurs by touching the colony with the electrical marking pen.

The synthetic housing is attractive and easy to clean. The illuminated area has a

diameter of about 145 mm and is supplied with an adapter allowing the use of smaller Petri dishes. Direct/indirect illumination and adjustable height enable a dazzle-free use and give optimal results.

## Ordering specifications/Accessories:

| ColonyStar                                        | ArtNr 8502  |
|---------------------------------------------------|-------------|
| Accessories:                                      |             |
| 1. Magnifier with base plate (magnification: 2 x) | ArtNr. 8501 |
| 2. Automatic electric pen - complet               | ArtNr. 8503 |
| 3. Fiber refill (spare parts for 8503)            | ArtNr. 8504 |
| 4. Clear glass plate with dark field              | ArtNr. 8505 |
|                                                   |             |
| ColonyStar with spare parts (1., 2., 3., 4.)      | ArtNr. 8500 |